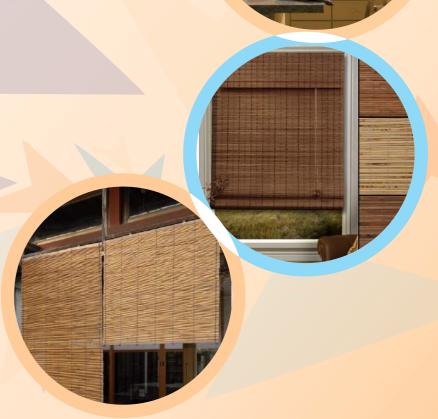

#### **BAMBOO/WOVEN WOOD BLINDS**

If you are a freak for natural things, bamboo blind affords you the opportunity to customize your taste and choice and also make a statement beyond just décor. MEV Designs bamboo blinds come in either roller or flat roman style shades and dual optional placements inside or outside the recess or on the window frame.

- ✓ Great aesthetic power
- ✓ Comprises natural elements like bass, remain and bamboo sticks
- √ Acoustic natural
- ✓ Hand assembled, unique and rigorous work of art
- ✓ Customizable in designs, sizes
- √ Easy cleaning
- √ Easy maintenance
- ✓ Lining compliant