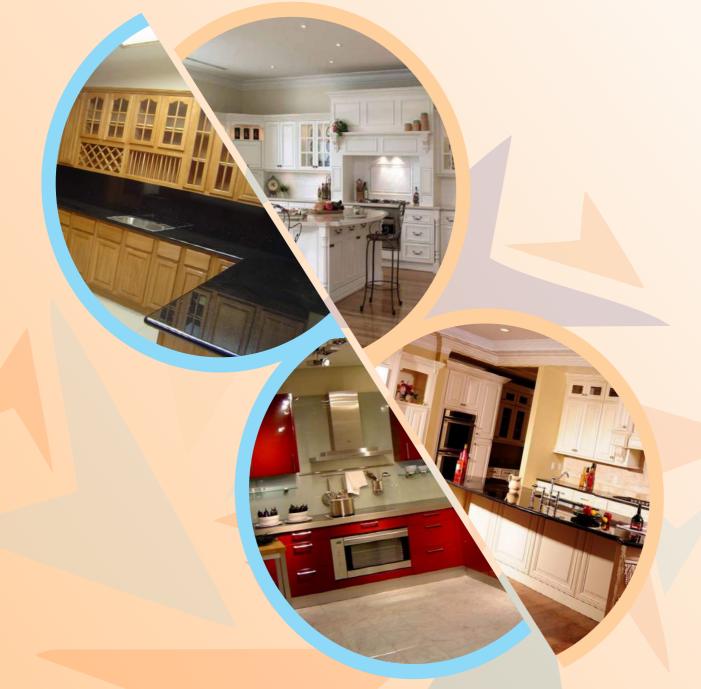

#### **KITCHEN DESIGNS**

Modern kitchens are not just food rooms, they now serve other functions – dining, storage, passage and socializing space, considering its multiple functions, modern kitchens designs deserve equal attention as the designs for the living and bed rooms.

Besides offering custom designs options to maximize your kitchen efficiency, MEV Designs supplies quality, economical, safe, elegant, stylish and eco-friendly cooking table tops in the form of tiles and Formica; kitchen cabinets, plate racks (single or tiered) in different colours, designs and materials – wooden, metallic, laminated etc.