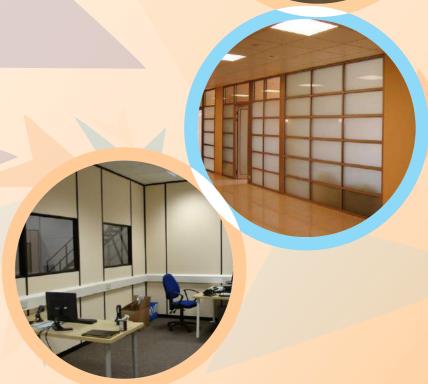

#### **SPACE PARTITIONING**

For space maximization, efficiency and effectiveness promotion, MEV Designs offers space partition design options with the security, privacy and functional goal of the space in perspective.

- √ The Plane Glass
- √ The Frosted Glass
- √ The Double Glazed
- ✓ The Plaster Board
- ✓ Aco Board