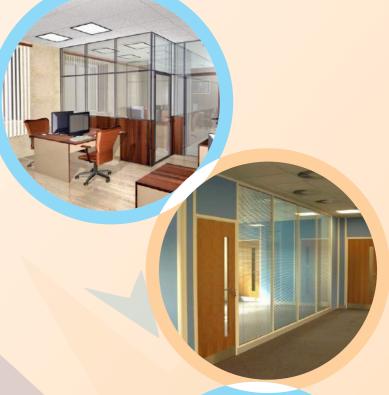

#### **SPACE PARTITIONING**

For space maximization, efficiency and effectiveness promotion, MEV Designs offers space partition design options with the security, privacy and functional goal of the space in perspective.

- √ The Plane Glass
- √ The Frosted Glass
- √ The Double Glazed
- ✓ The Plaster Board
- ✓ Aco Board