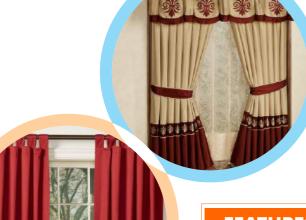

#### **CURTAINS**

Curtains are fabrics that hang from a rod or valance in tailored, balloon, scarf, ruffled, swags, pleated, tie back designs.

The style of curtains is dictated by the variables of colours, texture, designs on fabrics and the shape of space.

Besides the warmth, beauty, comfort, elegance and the homey atmosphere that trendy and simple curtains add to a space, they give the window a chic touch. MEV Designs offers you irresistible options for fabric, style and price that meet your expectations in taste, choice and class.