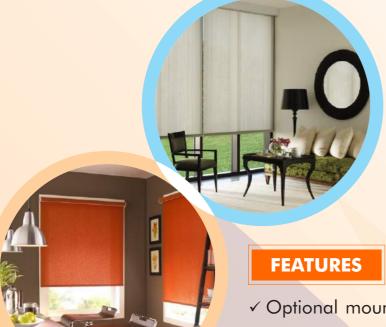

#### ROLLER BLINDS (REMOTE CONTROL OPTION)

Besides their strong aesthetic appeals, Roller blind can make all the difference in a space from its effective and beautiful way of regulating light to giving complete privacy if required.

The simplicity of their functions and modernity of fabrics are their selling points.

- ✓ Optional mounting; switch and the mechanism of chain and spring operation system
- ✓ Variety of fabric options; image, plane, pattern, transparent, semi transparent, black out
- ✓ Customizable in sizes and print
- ✓ Wide range of fabric weight and thickness