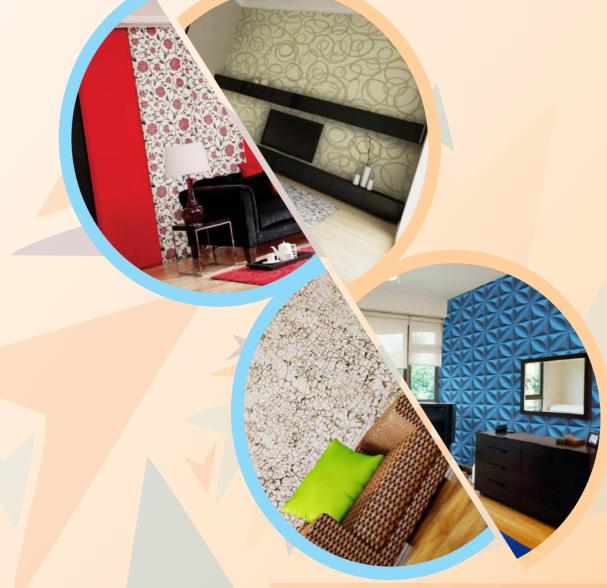

#### **WALL MAKE-OVERS**

Besides their functions of providing privacy and security, walls can also add beauty and calmness to homes.

Aside the offering of wall screeding, MEV Designs helps you make your wall colour and décor choices complement the rest of your furnishings. One of the leading arts of giving homes make-over is wall papering.

Wall papers come in rolls and are place onto a wall using wall paste. They are made with delicate paper and nylon materials. With variety of colours, shades and designs ranging from plain, stripes to nature, children attractions, automobile, celebrities backgrounds, besides a price range that fits in with the economic disparities of individuals, personal taste and style will surely be met. However, they may not be suitable for all areas like bathrooms but they are removable.