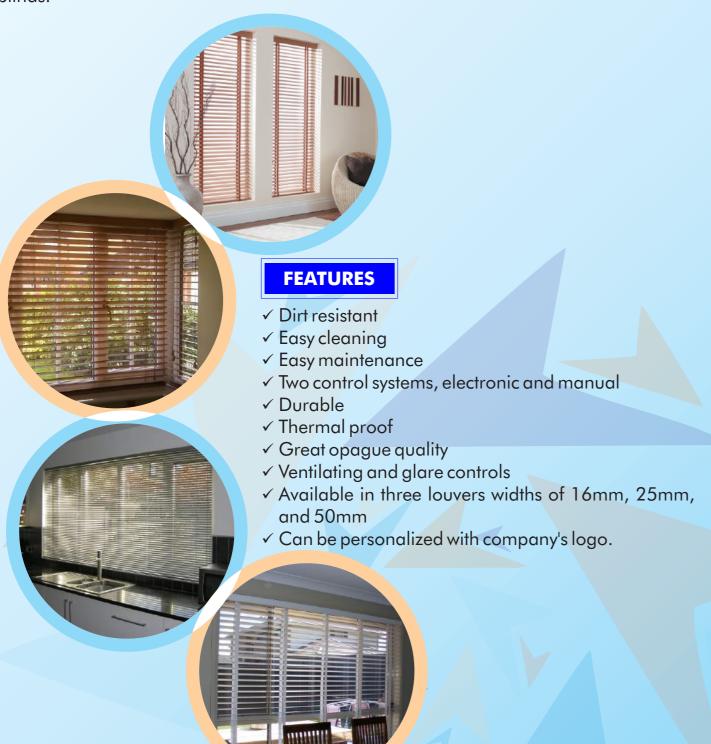

#### WOODEN BLINDS (REMOTE CONTROL OPTION)

They are classic example of window treatments with an aura of timeless beauty. MEV Designs wooden blind is rich in stains which highlight the natural grain patterns besides its impressive metallic finishes.

- ✓ Excellent opaque quality
- ✓ Great acoustic quality
- ✓ Exceptional insulating quality
- ✓ Manual and remote controls
- ✓ Slant tilting, raising and lowering of blinds possible
- ✓ Available in variety of colours
- ✓ Available in three louvers widths of 25mm, 35mm, and 50mm
- √ Easy cleaning
- ✓ Moisture proof
- ✓ Hands assembled and detailed