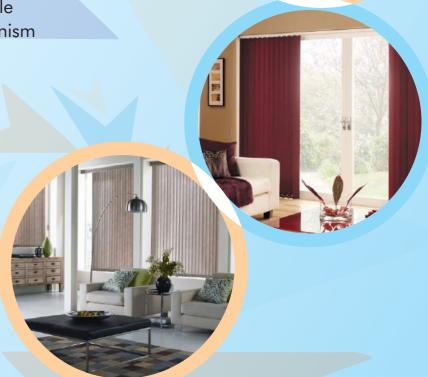

#### **VERTICAL BLINDS**

As the name implies, they are vertical, they have great sophistication and a wide spectrum of elegant shades.

They are the preferable choice for sliding partio doors and parge windows. MEV Designs offers a great selection of vertical blinds at discount prices.

- √ Versatility
- √ Variety of shades polyester and fiber glass, vinyl and PVC
- ✓ Available in three widths of 55mm, 87mm, and 127mm
- ✓ Non-shrinkable fabric
- ✓ Dry cleanable
- ✓ Flame retardant fabrics available
- ✓ Privacy and light control mechanism