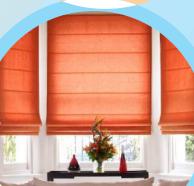

#### **ROMAN BLINDS**

They are made with a fabric that collapses seamlessly into folds when raised. They add a touch of class and elegance to any domestic or corporate space. They are customizable in finishes and position of the lift cord.

- ✓ Non-shrinkable fabric
- ✓ Retractable in segments of 20cm in approximation
- ✓ Cost effective compared to curtains
- ✓ Washable and dry cleanable
- √ Easy installation
- ✓ Two operating systems viz; manual cord and chain mechanism, motorized switch and remote control
- ✓ Flexibility of placement inside or outside the recess, on the window frame or on the wall
- ✓ Horizontal rod, lining, piping, black out lining or scallops options available.
- ✓ Pretty range of fabrics in variety of colours.