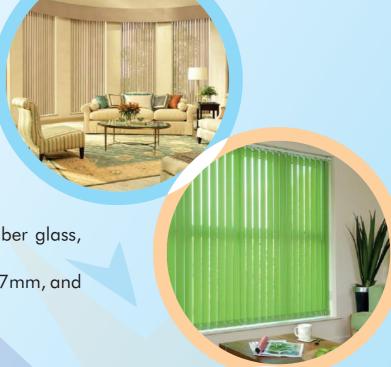

#### **VERTICAL BLINDS**

As the name implies, they are vertical, they have great sophistication and a wide spectrum of elegant shades.

They are the preferable choice for sliding partio doors and parge windows. MEV Designs offers a great selection of vertical blinds at discount prices.

- √ Versatility
- √ Variety of shades polyester and fiber glass, vinyl and PVC
- ✓ Available in three widths of 55mm, 87mm, and 127mm
- ✓ Non-shrinkable fabric
- ✓ Dry cleanable
- ✓ Flame retardant fabrics available
- ✓ Privacy and light control mechanism